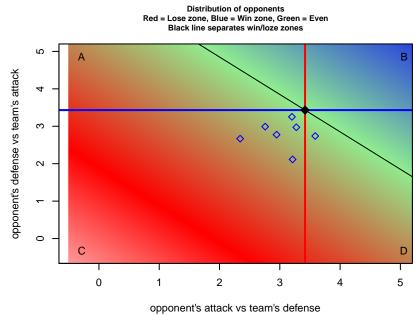

## Performance relative to 13 month average

Performance relative to 13 month average

average number of goals per game relative to expected

lot. A=Neither has attack advantage, B=Opponent has both attack and defense advantage, C=Opponent has both attack and defense disadvantage, D=Both have