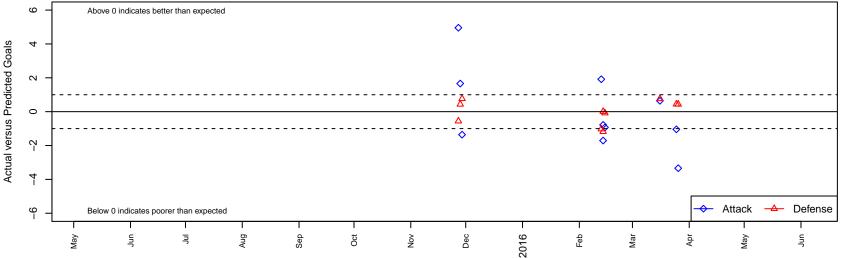

## **RSL Elite B99**

AZalt names used:Venues played:, AZRSLELITE152015 FWRL Desert 1st U16B99 total strength=1788REAL SALT LAKE – ARIZONA RSL ELITE 00 (2015 PDT Phoenix Showcase – White U16attack=30.93defense=30.53REAL SALT LAKE – ARIZONA RSL ELITE 00 (







## Performance relative to 13 month average



Performance relative to 13 month average



average number of goals per game relative to expected



lot. A=Neither has attack advantage, B=Opponent has both attack and defense advantage, C=Opponent has both attack and defense disadvantage, D=Both have

| date       | home                         |   | away                         |   | venue                                 | pred.home | pred.away |
|------------|------------------------------|---|------------------------------|---|---------------------------------------|-----------|-----------|
| 2016-03-26 | RSL Elite B99                | 0 | NSYSL Cobras B99             | 0 | 2015 FWRL Desert 1st U16              | 3.34      | 0.44      |
| 2016-03-25 | Downtown LVSC 00 Academy B99 | 0