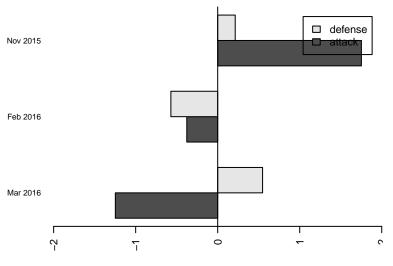

## Performance relative to 13 month average

Performance relative to 13 month average

average number of goals per game relative to expected

lot. A=Neither has attack advantage, B=Opponent has both attack and defense advantage, C=Opponent has both attack and defense disadvantage, D=Both have