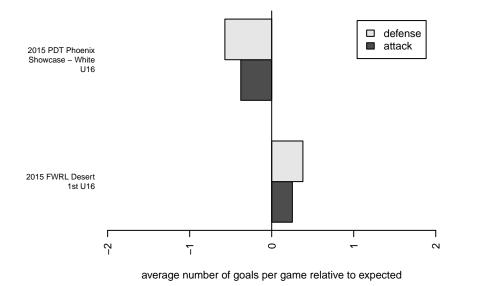

## Performance relative to 13 month average

Performance relative to 13 month average

average number of goals per game relative to expected

lot. A=Neither has attack advantage, B=Opponent has both attack and defense advantage, C=Opponent has both attack and defense disadvantage, D=Both have

## **RSL Elite B99**

AZalt names used:Venues played:, AZRSLELITE152015 FWRL Desert 1st U16B99 total strength=1788REAL SALT LAKE – ARIZONA RSL ELITE 00 (2015 PDT Phoenix Showcase – White U16attack=30.93defense=30.53REAL SALT LAKE – ARIZONA RSL ELITE 00 (